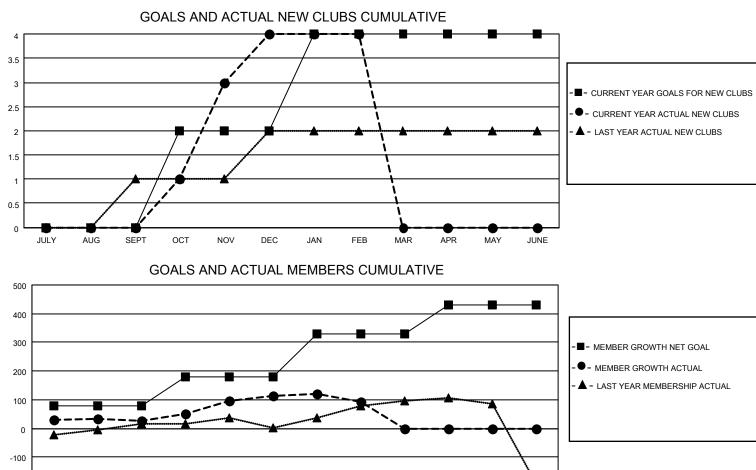

## LOCATION INDIA

District 317 D

Results as of: 2/28/2021

| Clubs                 |               |           |               | Members               |                       |                         |                                                    |  |
|-----------------------|---------------|-----------|---------------|-----------------------|-----------------------|-------------------------|----------------------------------------------------|--|
| RESULTS FOR 2020-2021 |               |           |               | RESULTS FOR 2020-2021 |                       |                         |                                                    |  |
| QUARTER               | NEW CLUB GOAL | NEW CLUBS | DROPPED CLUBS | QUARTER MEMB          | ER GROWTH NET<br>GOAL | MEMBER GROWTH<br>ACTUAL | DROPPED<br>MEMBERS ACTUAL<br>(including transfers) |  |
| JULY/AUG/SEPT         | 0             | 0         | 0             | JULY/AUG/SEPT         | 80                    | 86                      | 55                                                 |  |
| OCT/NOV/DEC           | 2             | 4         | 0             | OCT/NOV/DEC           | 100                   | 298                     | 203                                                |  |
| JAN/FEB/MAR           | 2             | 0         | 3             | JAN/FEB/MAR           | 150                   | 30                      | 38                                                 |  |
| APR/MAY/JUNE          | 0             | 0         | 0             | APR/MAY/JUNE          | 100                   | 0                       | 0                                                  |  |

FEB

MAR

APR

MAY

JUNE

-200

JULY

AUG

SEPT

ОСТ

NOV

DEC

JAN

© Copyright 2021, Lions Clubs International, All Rights Reserved.